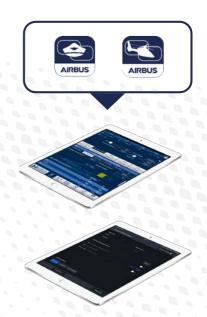

#### 3/ WHAT IS H160 c-RFM

**HCrew** 

Interactive Aircrew Data viewer for: RFM, MMEL, FCOM, QRH, STC

**H160 Flight Perfo** 

Performance and Weight & Balance computation

Replaces paper format performance and Weight and Balance charts

## AIRCREW DATA PACKAGE AT DELIVERY

2 iPads\* ready to operate the c-RFM

HCrew installed with appropriate Aircrew Data

H160 Flight Perfo installed

Installation guides & User guides

User and Compliance manual, Hardware Compliance dossier and Security handbook (for OPS approval)