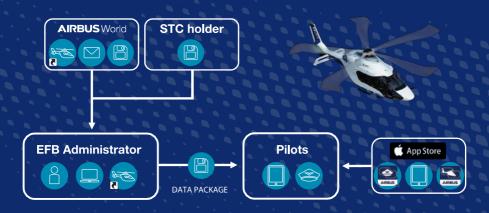

## 5/ HOW TO OPERATE

H160 c-RFM

#### What the EFB administrator does...

- Downloads N-Viewer Ground software ( ) from AIRBUSWorld
- Is informed by AIRBUSWorld e-mail (☑) in case of new Aircrew Data, HCrew application or H160 Flight Perfo application
- Downloads new Aircrew data ( 📋 ) from AIRBUSWorld
- Accesses new STC data from STC holders ( )

  Authorizes pilots to update HCrew and/or H160 Flight Perfo from the App Store ( )
- Prepares the final set of data ( ) using N-Viewer Ground ( ) and deploys it to pilots iPads ( )